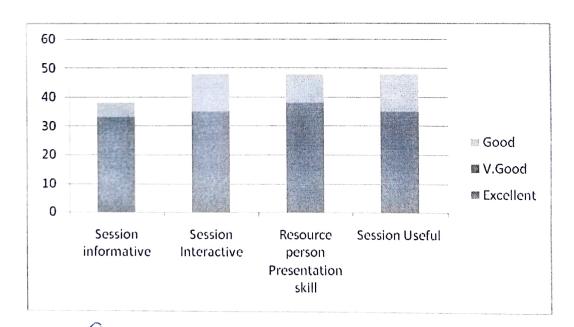

### **FEEDBACK**

|       |                                    |           | Rating       |      |  |
|-------|------------------------------------|-----------|--------------|------|--|
| S.No  | Criteria                           | Excellent | Very<br>good | Good |  |
| 1.    | Session informative                | 28        | 5            | 5    |  |
| 2.    | Session Interactive                | 25        | 10           | 13   |  |
| 3.    | Resource person Presentation skill | 23        | 15           | 10   |  |
| 4.    | Session Useful                     | 22        | 13           | 13   |  |
| Other | Other suggestions                  |           |              |      |  |