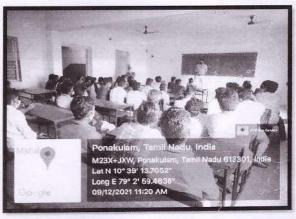

### CIRCULAR

08.12.2021

This is to inform you that the department of Civil Engineering has organized an Alumni Talk on "Career Guidance" by the renowned alumni Mr.M.Prasath (2014-2018 Batch), Junior Revenue Inspector for II year, III year and IV year students on 09.12.2021 which will create awareness about job opportunities.

### DEPARTMENT OF CIVIL ENGINEERING ACADEMIC YEAR 2021-2022 (ODD SEMESTER) ALUMNI TALK ON CARRER GUIDANCE

Venue: CIVIL CLASS ROOM

Date: 09.12.2021

Time: 11:00 - 11:45 AM