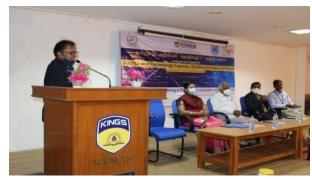

#### **WEBINAR REPORT**

A one day webinar titled "Awareness on Career Oppurtunities after B.E" was organized on 26.03.2022 for our CSE students with an objective of making the students to have the knowledge about how to prepare for GATE and competitive exams. Mr.V. Sathyamoorthy , Educator handled the session. 38 students and the department staff members attended the webinar. The programme was coordinated by Ms.B.Sangeetha, AP/CSE. The webinar highlighted on the marking schemes, significant topics to stress, refreshed numerical and technical aptitude questions.

#### WEBINAR SNAPSHOTS

### **GATE** Abbreviation

- A) General Aptitude Test in Engineering
- B) Graduate Aptitude Test in Engineering
- C) Graduate Aptitude Technical Exam
- D) General Appearance tech

· 4) © []

Students' interaction with the Resource Person