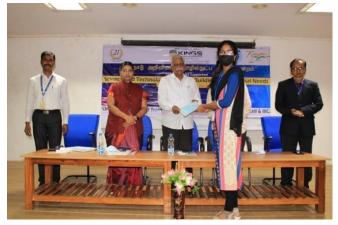

# DEPARTMENT OF COMPUTER SCIENCE AND ENGINEERING ACADEMIC YEAR 2021-22EVEN SEMESTER INTRA DEPARTMENT CIRCULAR

12.5.22

This is to inform you that, the CSE department has organized a Industry Expert Interaction Session by Alumni on the topic "Life of an Engineer" by Mrs.K.R.Bhuvaneswari, Associate Consultant, Mr.K.S.Saravanan, Manager – Data Analyst, MSI-Global Pvt Ltd, Subsidiary of Singapore's Land Transport Authority (LTA), Singapore on 16.5.22 for our III year CSE students. The students are insisted to attend the programme without fail and get benefitted.

# DEPARTMENT OF COMPUTER SCIENCE AND ENGINEERING ACADEMIC YEAR 2021 -2022/ EVEN SEMESTER INDUSTRY EXPERT INTERACTION SESSION (ALUMNI)

A webinar on industry expert interaction session titled "Life of an Engineer" was organized on 16.5.2022 for the III CSE students with an objective of making the students realize their role, how they can act as an ambassador for change and how they can make their mark on the world as an engineer. Our Alumni Mrs.K.R.Bhuvneswari, Associate Consultant MSI-Global Pvt Ltd, Subsidiary of Singapore's Land Transport Authority (LTA) , Singapore \$Mr.K.S.Saravanan, Manager - Data Analyst, MSI-Global Pte Ltd Subsidiary of Singapore's Land Transport Authority (LTA), Singapore handled the session. Totally 42 students attended the session. The Head of the Department Dr.S.M.Uma welcomed the gathering and Mrs.R.Sugantha Lakshmi AP/CSE (Dept Alumni Co-ordinator) introduced the resource person to the students. The resource person(s) highlighted on what is Engineering, who is a Engineer and what he does. They also put in the picture that the engineering is the most on demand profession and a field with variety of career. They also explored the different area where the students can seek their career, which is the need of the hour. By quoting the word: of Dr.A.P.J.Abdul Kalam - "To succeed in your mission, you must have single minded devotion to your goal", they insisted on the importance of goal setting and its importance throughour one's career. Also they narrated the tips for goal setting and achieving it. Mr.K.S.Saravanan shared his experience on how he had set his goal and how it helped him in achieving his dream. The students actively participated in webinar, interacted with the resource person, got their doubts clarified and got benefitted.