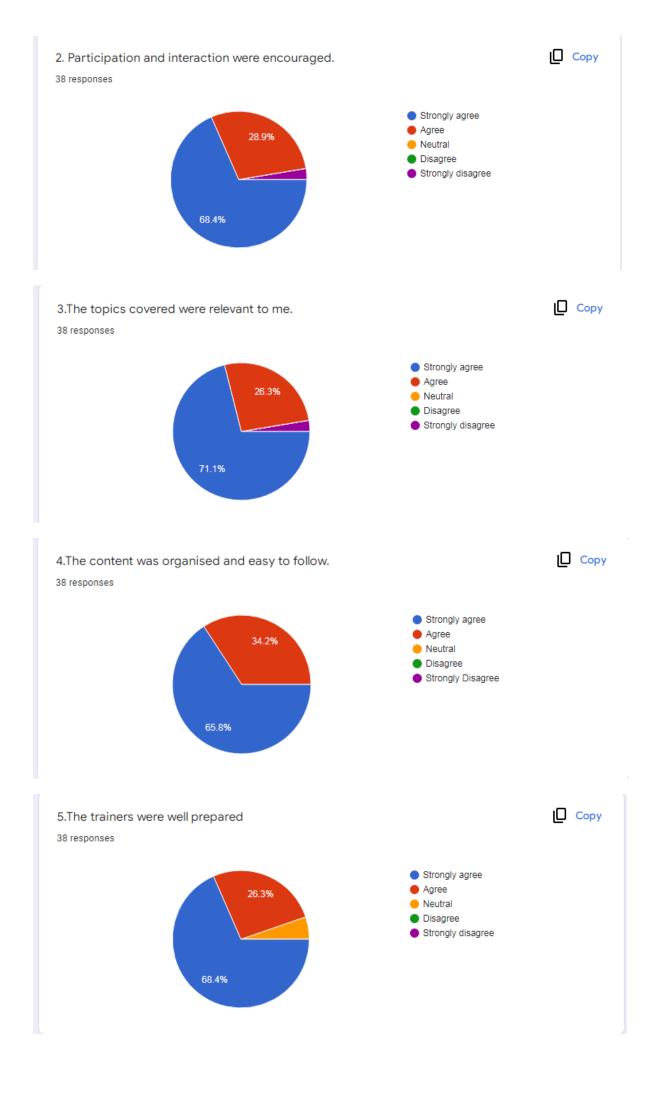

|  |
|            | 1: 30 to 2:45           | Successful Entrepreneur                        | Mr. P. Raja Sekar,<br>Founder, Kits n Comps<br>Pvt. Ltd., Thanjavur      |  |
|            | 2:45 to 3:00            | TEA BREA                                       |                                                                          |  |
|            | 3:00 to 4:15            | Successful Entrepreneur & Valedictory function | Mr. P.Rajappa, President – TIDITSSIA, Mugil Engineering Company, Trichy. |  |

B. S. MWIJZ/2022 cooodinator-Macst Program J. 18812022





### <u>Program Schedule for 'Capacity Building' Program Sponsored By TNSCST - Phase I</u>

(14-16.03.22)

**Feedback collected through Google Forms** 

















### 10. Any other suggestions

Very nice and informative program....

It's very useful

Really very much useful

Useful

Overall sessions were given us a brief idea to choose our career. It explored us many unknown opportunities around us. It helps us to focus on our career in a broad sense.

Useful session to build our career

It was very useful for our carrier and clear idea about entrepreneurship

This session was very usefull and innovative

So many things are learned

Thanks for giving such a informative session

Very useful and informative session

Excellent and keep going

It's very informative session.

It was very useful and interactive session. It is very helpful.

Usefully

100% satisfaction to attend the program

This program is very useful

Useful for carrier objecti