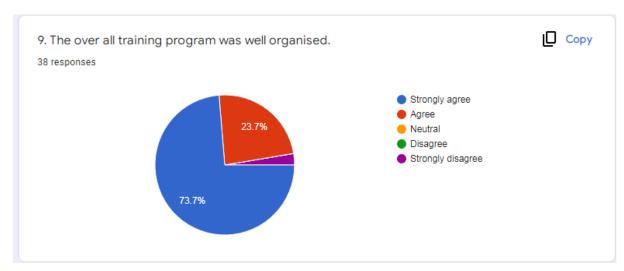

8. Target Audience : IV Year of CSE

9. Platform : Google Meet(https://unacademy.com/course/career-

opportunities-after-be/TICPX663)

10. No of Participants : 38

### **FEEDBACK**

|       |                                    |           | Rating       |      |  |
|-------|------------------------------------|-----------|--------------|------|--|
| S.No  | Criteria                           | Excellent | Very<br>good | Good |  |
| 1.    | Session informative                | 28        | 5            | 5    |  |
| 2.    | Session Interactive                | 25        | 10           | 13   |  |
| 3.    | Resource person Presentation skill | 23        | 15           | 10   |  |
| 4.    | Session Useful                     | 22        | 13           | 13   |  |
| Other | Other suggestions                  |           |              |      |  |