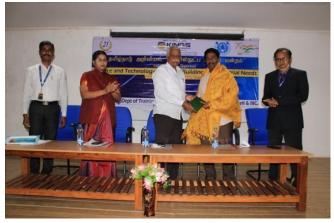

# DEPARTMENT OF COMPUTER SCIENCE AND ENGINEERING ACADEMIC YEAR 2021-22EVEN SEMESTER INTRA DEPARTMENT CIRCULAR

12.5.22

This is to inform you that, the CSE department has organized a Industry Expert Interaction Session by Alumni on the topic "Life of an Engineer" by Mrs.K.R.Bhuvaneswari, Associate Consultant, Mr.K.S.Saravanan, Manager – Data Analyst, MSI-Global Pvt Ltd, Subsidiary of Singapore's Land Transport Authority (LTA), Singapore on 16.5.22 for our III year CSE students. The students are insisted to attend the programme without fail and get benefitted.

# DEPARTMENT OF COMPUTER SCIENCE AND ENGINEERING ACADEMIC YEAR 2021 -2022/ EVEN SEMESTER INDUSTRY EXPERT INTERACTION SESSION (ALUMNI)

A webinar on industry expert interaction session titled "Life of an Engineer" was organized on 16.5.2022 for the III CSE students with an objective of making the students realize their role, how they can act as an ambassador for change and how they can make their mark on the world as an engineer. Our Alumni Mrs.K.R.Bhuvneswari, Associate Consultant MSI-Global Pvt Ltd, Subsidiary of Singapore's Land Transport Authority (LTA) , Singapore \$Mr.K.S.Saravanan, Manager - Data Analyst, MSI-Global Pte Ltd Subsidiary of Singapore's Land Transport Authority (LTA), Singapore handled the session. Totally 42 students attended the session. The Head of the Department Dr.S.M.Uma welcomed the gathering and Mrs.R.Sugantha Lakshmi AP/CSE (Dept Alumni Co-ordinator) introduced the resource person to the students. The resource person(s) highlighted on what is Engineering, who is a Engineer and what he does. They also put in the picture that the engineering is the most on demand profession and a field with variety of career. They also explored the different area where the students can seek their career, which is the need of the hour. By quoting the word: of Dr.A.P.J.Abdul Kalam - "To succeed in your mission, you must have single minded devotion to your goal", they insisted on the importance of goal setting and its importance throughour one's career. Also they narrated the tips for goal setting and achieving it. Mr.K.S.Saravanan shared his experience on how he had set his goal and how it helped him in achieving his dream. The students actively participated in webinar, interacted with the resource person, got their doubts clarified and got benefitted.