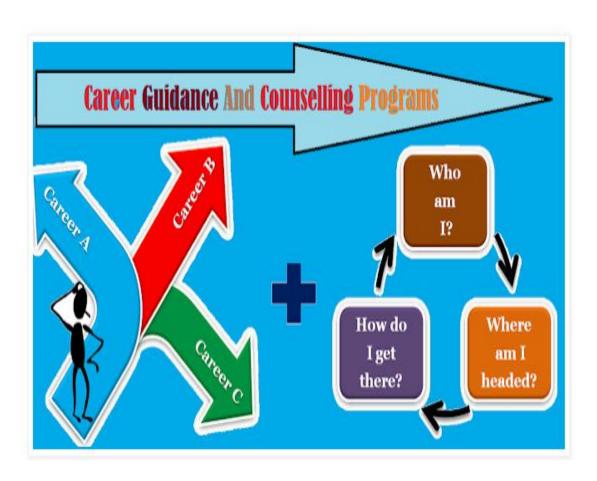

that have to be developed and followed by the students to progress in their career. Also she highlighted on what are the current industrial needs, their expectations, job opportunities, how to equip (learning new technologies) themselves for getting job in industry, preparing themselves for the interviews. She also explored the booming areas which create more job opportunities. The students actively participated in webinar, interacted with the resource person, got their doubts clarified and got benefitted.

### **ANNEXURE I**

221...

4

About this call

77 15 ... 84% **8** 2:51 pm









### ANNEXURE II: FEEDBACK DETAILS



Co-ordinator,

HOD/CSE 30/n/n

DE TOOR 30 (12/20)

# DEPARTMENT OF ELECTRONICS AND COMMUNICATION ENGINEERING

**ACADEMIC YEAR**2021-2022

# CAREER GUIDANCE PROGRAM









#### DEPARTMENT OF ELECTRONICS AND COMMUNICATION ENGINEERING

#### ACADEMIC YEAR 2021-2022

#### NUMBER OF STUDENTS BENEFITTED BY CAREER GUIDANCE PROGRAMS

| S.No | Description                                                         | Beneficiaries<br>count |
|------|---------------------------------------------------------------------|------------------------|
| 1.   | Workshop on "Skill Sets for Electronics<br>Engineers in Core Field" | 80                     |
| 2.   | Alumni Talk on Career guidance on 13.09.21                          | 30                     |
| 3.   | Alumni Talk on Career guidance on<br>16.09.21                       | 70                     |
| 4.   | Alumni Talk on Career guidance on 24.02.22                          | 39                     |
| 5.   | Alu