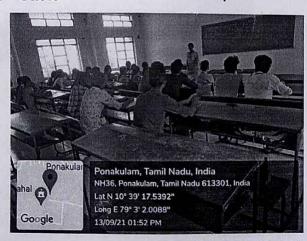

#### WEBINAR SNAPSHOTS

### **GATE** Abbreviation

- A) General Aptitude Test in Engineering
- B) Graduate Aptitude Test in Engineering
- C) Graduate Aptitude Technical Exam
- D) General Appearance tech

· 4) © []

Students' interaction with the Resource Person