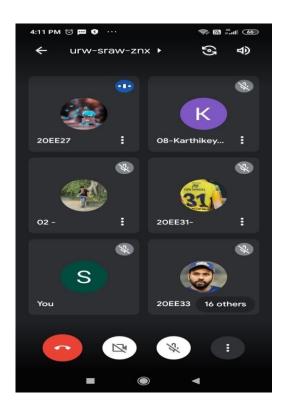

# DEPARTMENT OF COMPUTER SCIENCE AND ENGINEERING ACADEMIC YEAR 2021 -2022/ EVEN SEMESTER INDUSTRY EXPERT INTERACTION SESSION (ALUMNI)

A webinar on industry expert interaction session titled "Life of an Engineer" was organized on 16.5.2022 for the III CSE students with an objective of making the students realize their role, how they can act as an ambassador for change and how they can make their mark on the world as an engineer. Our Alumni Mrs.K.R.Bhuvneswari, Associate Consultant MSI-Global Pvt Ltd, Subsidiary of Singapore's Land Transport Authority (LTA) , Singapore \$Mr.K.S.Saravanan, Manager - Data Analyst, MSI-Global Pte Ltd Subsidiary of Singapore's Land Transport Authority (LTA), Singapore handled the session. Totally 42 students attended the session. The Head of the Department Dr.S.M.Uma welcomed the gathering and Mrs.R.Sugantha Lakshmi AP/CSE (Dept Alumni Co-ordinator) introduced the resource person to the students. The resource person(s) highlighted on what is Engineering, who is a Engineer and what he does. They also put in the picture that the engineering is the most on demand profession and a field with variety of career. They also explored the different area where the students can seek their career, which is the need of the hour. By quoting the word: of Dr.A.P.J.Abdul Kalam - "To succeed in your mission, you must have single minded devotion to your goal", they insisted on the importance of goal setting and its importance throughour one's career. Also they narrated the tips for goal setting and achieving it. Mr.K.S.Saravanan shared his experience on how he had set his goal and how it helped him in achieving his dream. The students actively participated in webinar, interacted with the resource person, got their doubts clarified and got benefitted.