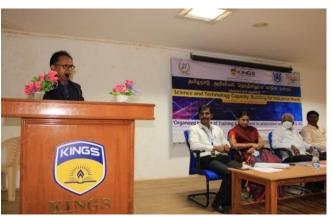

# DEPARTMENT OF COMPUTER SCIENCE AND ENGINEERING ACADEMIC YEAR 2021-22EVEN SEMESTER INTRA DEPARTMENT CIRCULAR

12.5.22

This is to inform you that, the CSE department has organized a Industry Expert Interaction Session by Alumni on the topic "Life of an Engineer" by Mrs.K.R.Bhuvaneswari, Associate Consultant, Mr.K.S.Saravanan, Manager – Data Analyst, MSI-Global Pvt Ltd, Subsidiary of Singapore's Land Transport Authority (LTA), Singapore on 16.5.22 for our III year CSE students. The students are insisted to attend the programme without fail and get benefitted.

# DEPARTMENT OF COMPUTER SCIENCE AND ENGINEERING ACADEMIC YEAR 2021 -2022/ EVEN SEMESTER INDUSTRY EXPERT INTERACTION SESSION (ALUMNI)

A webinar on industry expert interaction session titled "Life of an Engineer" was organized on 16.5.2022 for the III CSE students with an objective of making the students realize their role, how they can act as an ambassador for change and how they can make their mark on the world as an engineer. Our Alumni Mrs.K.R.Bhuvneswari, Associate Consultant MSI-Global Pvt Ltd, Subsidiary of Singapore's Land Transport Authority (LTA) , Singapore \$Mr.K.S.Saravanan, Manager - Data Analyst, MSI-Global Pte Ltd Subsidiary of Singapore's Land Transport Authority (LTA), Singapore handled the session. Totally 42 students attended the session. The Head of the Department Dr.S.M.Uma welcomed the gathering and Mrs.R.Sugantha Lakshmi AP/CSE (Dept Alumni Co-ordinator) introduced the resource person to the students. The resource person(s) highlighted on what is Engineering, who is a Engineer and what he does. They also put in the picture that the engineering is the most on demand profession and a field with variety of career. They also explored the different area where the students can seek their career, which is the need of the hour. By quoting the word: of Dr.A.P.J.Abdul Kalam - "To succeed in your mission, you must have single minded devotion to your goal", they insisted on the importance of goal setting and its importance throughour one's career. Also they narrated the tips for goal setting and achieving it. Mr.K.S.Saravanan shared his experience on how he had set his goal and how it helped him in achieving his dream. The students actively participated in webinar, interacted with the resource person, got their doubts clarified and got benefitted.