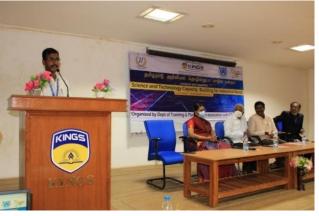

### CIRCULAR

08.12.2021

This is to inform you that the department of Civil Engineering has organized an Alumni Talk on "Career Guidance" by the renowned alumni Mr.M.Prasath (2014-2018 Batch), Junior Revenue Inspector for II year, III year and IV year students on 09.12.2021 which will create awareness about job opportunities.

### **Motivating Session**

We are pleased to have organized a remarkable Alumni speech on 9<sup>th</sup> December 2021 at the Department of Civil Engineering. **Mr.M.PRASATH** of 2014-18 batch graced the occasion. He is our renowned alumni of the 2018 batch who was always sincere and promising in his work. Due to his hardwork and sincerity, he cleared **TNPSC GROUP IV** examination. He got posting in Collector office Pudukkottai. He highlighted the scope for civil engineers in various aspects and also added valuable information regarding Govt. job opportunities and preparations. Finally he concluded his speech by igniting the students to develop their passion into dreams and work hard to make their dreams into reality.

#### Outcome

The Alumni Speech is a platform for relishing and sharing their views with the junior students. It is a time for reflecting and encouraging the students and guides them forward with a sense of purpose and anticipation. Around 60 students of Civil Engineering department were benefitted by the Alumni interaction.