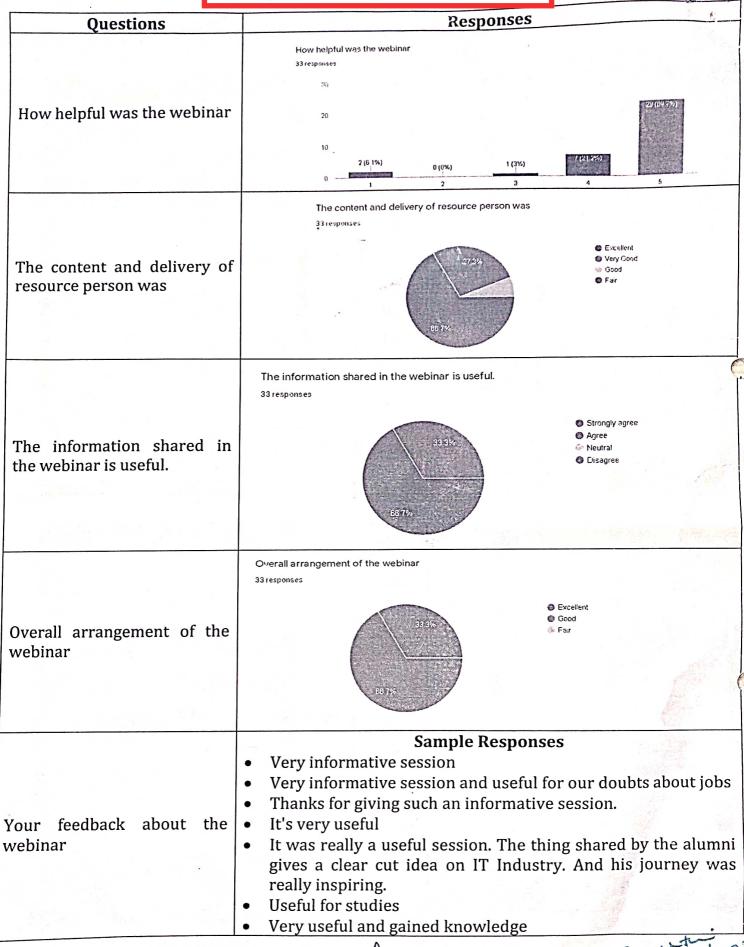

### **FEEDBACK**

|       |                                    |           | Rating       |      |  |
|-------|------------------------------------|-----------|--------------|------|--|
| S.No  | Criteria                           | Excellent | Very<br>good | Good |  |
| 1.    | Session informative                | 28        | 5            | 5    |  |
| 2.    | Session Interactive                | 25        | 10           | 13   |  |
| 3.    | Resource person Presentation skill | 23        | 15           | 10   |  |
| 4.    | Session Useful                     | 22        | 13           | 13   |  |
| Other | Other suggestions                  |           |              |      |  |