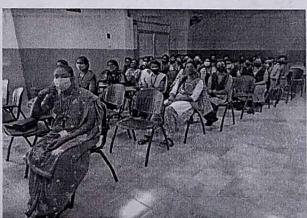

### **GATE** Abbreviation

- A) General Aptitude Test in Engineering
- B) Graduate Aptitude Test in Engineering
- C) Graduate Aptitude Technical Exam
- D) General Appearance tech

· 4) © []

Students' interaction with the Resource Person