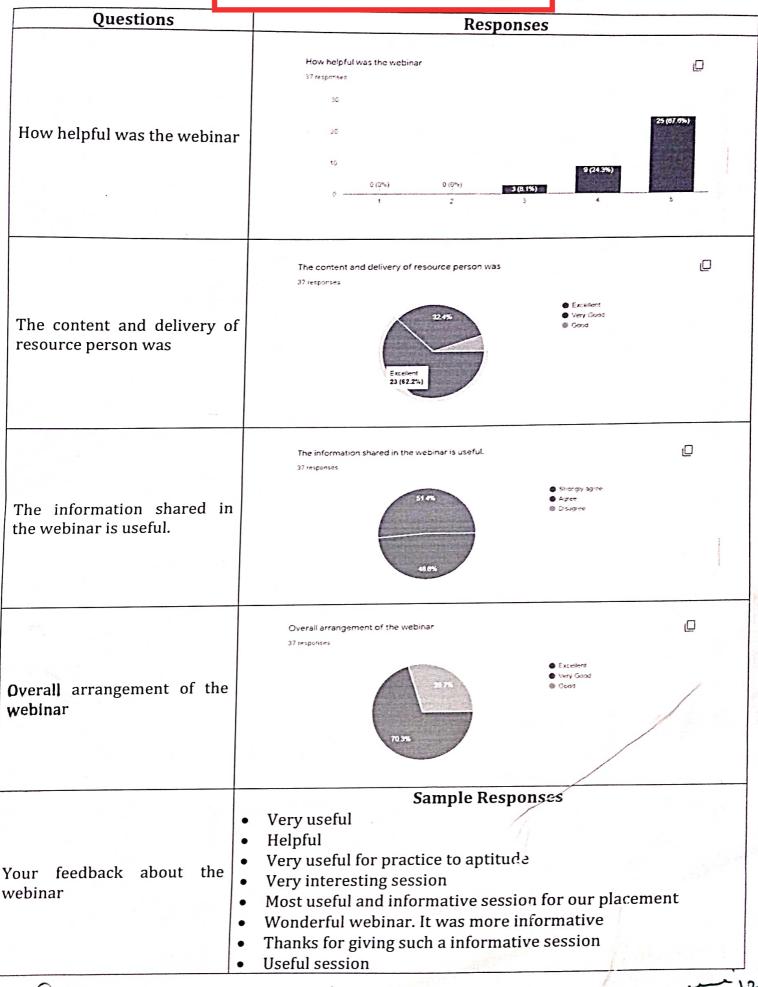

### **FEEDBACK**

|       |                                    |           | Rating       |      |  |
|-------|------------------------------------|-----------|--------------|------|--|
| S.No  | Criteria                           | Excellent | Very<br>good | Good |  |
| 1.    | Session informative                | 28        | 5            | 5    |  |
| 2.    | Session Interactive                | 25        | 10           | 13   |  |
| 3.    | Resource person Presentation skill | 23        | 15           | 10   |  |
| 4.    | Session Useful                     | 22        | 13           | 13   |  |
| Other | Other suggestions                  |           |              |      |  |