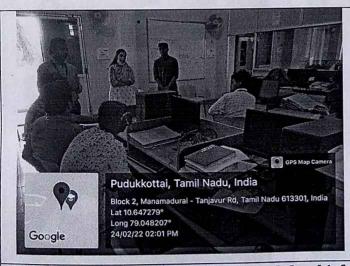

# DEPARTMENT OF COMPUTER SCIENCE AND ENGINEERING ACADEMIC YEAR 2021 -2022/ EVEN SEMESTER INDUSTRY EXPERT INTERACTION SESSION (ALUMNI)

A webinar on industry expert interaction session titled "Life of an Engineer" was organized on 16.5.2022 for the III CSE students with an objective of making the students realize their role, how they can act as an ambassador for change and how they can make their mark on the world as an engineer. Our Alumni Mrs.K.R.Bhuvneswari, Associate Consultant MSI-Global Pvt Ltd, Subsidiary of Singapore's Land Transport Authority (LTA) , Singapore \$Mr.K.S.Saravanan, Manager - Data Analyst, MSI-Global Pte Ltd Subsidiary of Singapore's Land Transport Authority (LTA), Singapore handled the session. Totally 42 students attended the session. The Head of the Department Dr.S.M.Uma welcomed the gathering and Mrs.R.Sugantha Lakshmi AP/CSE (Dept Alumni Co-ordinator) introduced the resource person to the students. The resource person(s) highlighted on what is Engineering, who is a Engineer and what he does. They also put in the picture that the engineering is the most on demand profession and a field with variety of career. They also explored the different area where the students can seek their career, which is the need of the hour. By quoting the word: of Dr.A.P.J.Abdul Kalam - "To succeed in your mission, you must have single minded devotion to your goal", they insisted on the importance of goal setting and its importance throughour one's career. Also they narrated the tips for goal setting and achieving it. Mr.K.S.Saravanan shared his experience on how he had set his goal and how it helped him in achieving his dream. The students actively participated in webinar, interacted with the resource person, got their doubts clarified and got benefitted.