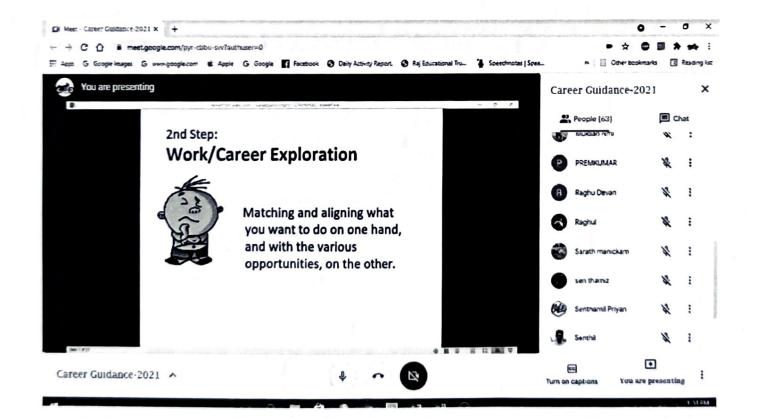

#### **WEBINAR REPORT**

A one day webinar titled "Awareness on Career Oppurtunities after B.E" was organized on 26.03.2022 for our CSE students with an objective of making the students to have the knowledge about how to prepare for GATE and competitive exams. Mr.V. Sathyamoorthy , Educator handled the session. 38 students and the department staff members attended the webinar. The programme was coordinated by Ms.B.Sangeetha, AP/CSE. The webinar highlighted on the marking schemes, significant topics to stress, refreshed numerical and technical aptitude questions.

### **GATE** Abbreviation

- A) General Aptitude Test in Engineering
- B) Graduate Aptitude Test in Engineering
- C) Graduate Aptitude Technical Exam
- D) General Appearance tech

· 4) © []

Students' interaction with the Resource Person