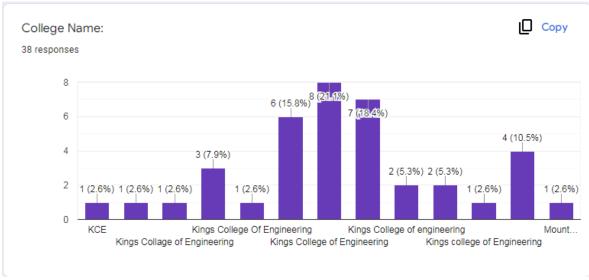

|                                                                          |  |
|            | 1: 30 to 2:45           | Successful Entrepreneur                        | Mr. P. Raja Sekar,<br>Founder, Kits n Comps<br>Pvt. Ltd., Thanjavur      |  |
|            | 2:45 to 3:00            | TEA BREA                                       |                                                                          |  |
|            | 3:00 to 4:15            | Successful Entrepreneur & Valedictory function | Mr. P.Rajappa, President – TIDITSSIA, Mugil Engineering Company, Trichy. |  |

B. S. MWIJZ/2022 cooodinator-Macst Program J. 18812022





### <u>Program Schedule for 'Capacity Building' Program Sponsored By TNSCST - Phase I</u>

(14-16.03.22)

**Feedback collected through Google Forms** 

















### 10. Any other suggestions

Very nice and informative program....

It's very useful

Really very much useful

Useful

Overall sessions were given us a brief idea to choose our career. It explored us many unknown opportunities around us. It helps us to focus on our career in a broad sense.

Useful session to build our career

It was very useful for our carrier and clear idea about entrepreneurship

This session was very usefull and innovative

So many things are learned

Thanks for giving such a informative session

Very useful and informative session

Excellent and keep going

It's very informative session.

It was very useful and interactive session. It is very helpful.

Usefully

100% satisfaction to attend the program

This program is very useful

Useful for carrier obj