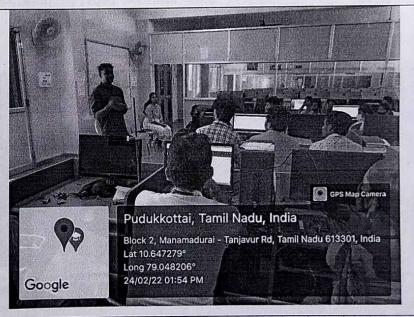

### DEPARTMENT OF CIVIL ENGINEERING ACADEMIC YEAR 2021-2022 (ODD SEMESTER) ALUMNI TALK ON CARRER GUIDANCE

Venue: CIVIL CLASS ROOM

Date: 09.12.2021

Time: 11:00 - 11:45 AM

### **Motivating Session**

We are pleased to have organized a remarkable Alumni speech on 9<sup>th</sup> December 2021 at the Department of Civil Engineering. **Mr.M.PRASATH** of 2014-18 batch graced the occasion. He is our renowned alumni of the 2018 batch who was always sincere and promising in his work. Due to his hardwork and sincerity, he cleared **TNPSC GROUP IV** examination. He got posting in Collector office Pudukkottai. He highlighted the scope for civil engineers in various aspects and also added valuable information regarding Govt. job opportunities and preparations. Finally he concluded his speech by igniting the students to develop their passion into dreams and work hard to make their dreams into reality.

Alumni speech sessions for 2nd Year, 3rd Year & 4th Year Civil students