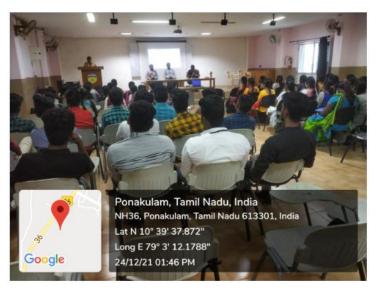

### **Motivating Session**

We are pleased to have organized a remarkable Alumni speech on 9<sup>th</sup> December 2021 at the Department of Civil Engineering. **Mr.M.PRASATH** of 2014-18 batch graced the occasion. He is our renowned alumni of the 2018 batch who was always sincere and promising in his work. Due to his hardwork and sincerity, he cleared **TNPSC GROUP IV** examination. He got posting in Collector office Pudukkottai. He highlighted the scope for civil engineers in various aspects and also added valuable information regarding Govt. job opportunities and preparations. Finally he concluded his speech by igniting the students to develop their passion into dreams and work hard to make their dreams into reality.

Alumni speech sessions for 2nd Year, 3rd Year & 4th Year Civil students

#### Outcome

The Alumni Speech is a platform for relishing and sharing their views with the junior students. It is a time for reflecting and encouraging the students and guides them forward with a sense of purpose and anticipation. Around 60 students of Civil Engineering department were benefitted by the Alumni interaction.