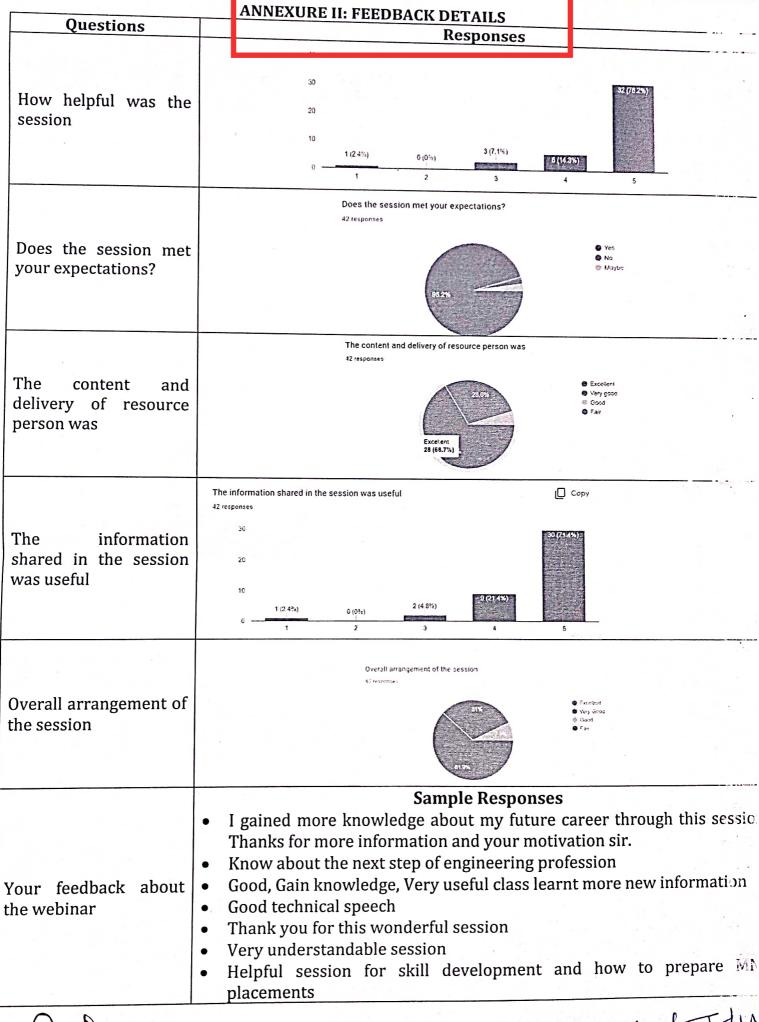

### **FEEDBACK**

|       |                                    |           | Rating       |      |  |
|-------|------------------------------------|-----------|--------------|------|--|
| S.No  | Criteria                           | Excellent | Very<br>good | Good |  |
| 1.    | Session informative                | 28        | 5            | 5    |  |
| 2.    | Session Interactive                | 25        | 10           | 13   |  |
| 3.    | Resource person Presentation skill | 23        | 15           | 10   |  |
| 4.    | Session Useful                     | 22        | 13           | 13   |  |
| Other | Other suggestions                  |           |              |      |  |