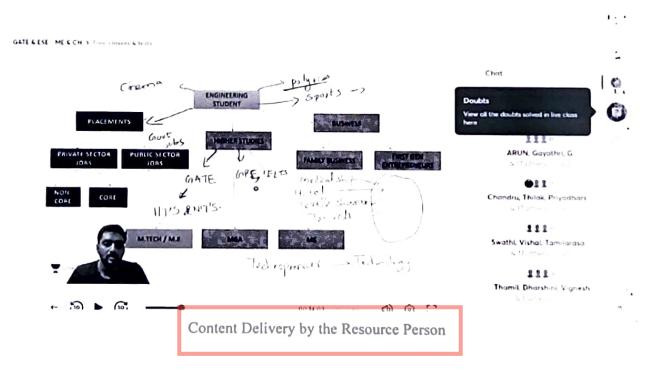

#### WEBINAR SNAPSHOTS

### **GATE** Abbreviation

- A) General Aptitude Test in Engineering
- B) Graduate Aptitude Test in Engineering
- C) Graduate Aptitude Technical Exam
- D) General Appearance tech

· 4) © []

Students' interaction with the Resource Person