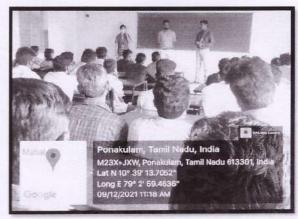

### CIRCULAR

08.12.2021

This is to inform you that the department of Civil Engineering has organized an Alumni Talk on "Career Guidance" by the renowned alumni Mr.M.Prasath (2014-2018 Batch), Junior Revenue Inspector for II year, III year and IV year students on 09.12.2021 which will create awareness about job opportunities.

### DEPARTMENT OF CIVIL ENGINEERING ACADEMIC YEAR 2021-2022 (ODD SEMESTER) ALUMNI TALK ON CARRER GUIDANCE

Venue: CIVIL CLASS ROOM

Date: 09.12.2021

Time: 11:00 - 11:45 AM

### **Motivating Session**

We are pleased to have organized a remarkable Alumni speech on 9<sup>th</sup> December 2021 at the Department of Civil Engineering. **Mr.M.PRASATH** of 2014-18 batch graced the occasion. He is our renowned alumni of the 2018 batch who was always sincere and promising in his work. Due to his hardwork and sincerity, he cleared **TNPSC GROUP IV** examination. He got posting in Collector office Pudukkottai. He highlighted the scope for civil engineers in various aspects and also added valuable information regarding Govt. job opportunities and preparations. Finally he concluded his speech by igniting the students to develop their passion into dreams and work hard to make their dreams into reality.

Alumni speech sessions for 2nd Year, 3rd Year & 4th Year Civil students