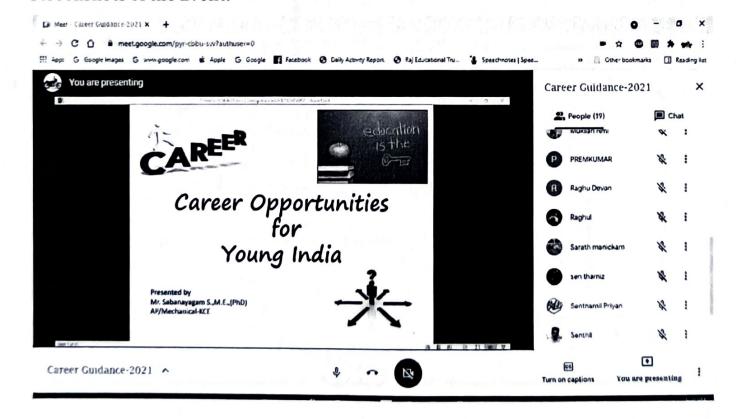

# DEPARTMENT OF COMPUTER SCIENCE AND ENGINEERING ACADEMIC YEAR 2021-2022/ EVEN SEMESTER INDUSTRY EXPERT INTERACTION SESSION (ALUMNI)

### **REPORT**

1. Type of the Event : Industry Expert Interaction session (Alumni)

2. Name of the Event : "Life of an Engineer"

3. Objective : To make the students realize their role and how they

can make their mark on the world as an engineer.

4. Date : 16.05.22

5. Mode : Online (Google meet : https://meet.google.com/cwr-psfr-gmm)

6. Resource Person(s) :

<sup>1</sup>Mrs.K.R.Bhuvaneswari, Associate Consultant,

<sup>2</sup>Mr.K.S.Saravanan, Manager – Data Analyst

# DEPARTMENT OF COMPUTER SCIENCE AND ENGINEERING ACADEMIC YEAR 2021 -2022/ EVEN SEMESTER INDUSTRY EXPERT INTERACTION SESSION (ALUMNI)

A webinar on industry expert interaction session titled "Life of an Engineer" was organized on 16.5.2022 for the III CSE students with an objective of making the students realize their role, how they can act as an ambassador for change and how they can make their mark on the world as an engineer. Our Alumni Mrs.K.R.Bhuvneswari, Associate Consultant MSI-Global Pvt Ltd, Subsidiary of Singapore's Land Transport Authority (LTA) , Singapore \$Mr.K.S.Saravanan, Manager - Data Analyst, MSI-Global Pte Ltd Subsidiary of Singapore's Land Transport Authority (LTA), Singapore handled the session. Totally 42 students attended the session. The Head of the Department Dr.S.M.Uma welcomed the gathering and Mrs.R.Sugantha Lakshmi AP/CSE (Dept Alumni Co-ordinator) introduced the resource person to the students. The resource person(s) highlighted on what is Engineering, who is a Engineer and what he does. They also put in the picture that the engineering is the most on demand profession and a field with variety of career. They also explored the different area where the students can seek their career, which is the need of the hour. By quoting the word: of Dr.A.P.J.Abdul Kalam - "To succeed in your mission, you must have single minded devotion to your goal", they insisted on the importance of goal setting and its importance throughour one's career. Also they narrated the tips for goal setting and achieving it. Mr.K.S.Saravanan shared his experience on how he had set his goal and how it helped him in achieving his dream. The students actively participated in webinar, interacted with the resource person, got their doubts clarified and got benefitted.