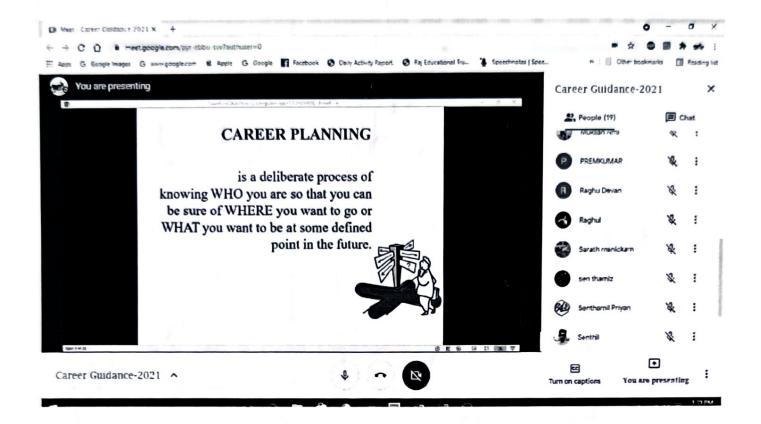

#### **WEBINAR REPORT**

A one day webinar titled "Awareness on Career Oppurtunities after B.E" was organized on 26.03.2022 for our CSE students with an objective of making the students to have the knowledge about how to prepare for GATE and competitive exams. Mr.V. Sathyamoorthy , Educator handled the session. 38 students and the department staff members attended the webinar. The programme was coordinated by Ms.B.Sangeetha, AP/CSE. The webinar highlighted on the marking schemes, significant topics to stress, refreshed numerical and technical aptitude questions.

### **GATE** Abbreviation

- A) General Aptitude Test in Engineering
- B) Graduate Aptitude Test in Engineering
- C) Graduate Aptitude Technical Exam
- D) General Appearance tech

· 4) © []

Students' interaction with the Resource Person