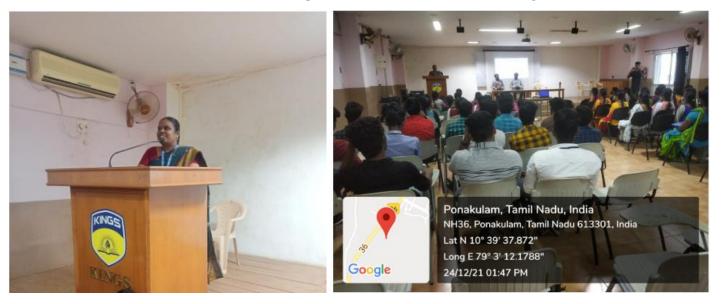

### **Motivating Session**

We are pleased to have organized a remarkable Alumni speech on 9<sup>th</sup> December 2021 at the Department of Civil Engineering. **Mr.M.PRASATH** of 2014-18 batch graced the occasion. He is our renowned alumni of the 2018 batch who was always sincere and promising in his work. Due to his hardwork and sincerity, he cleared **TNPSC GROUP IV** examination. He got posting in Collector office Pudukkottai. He highlighted the scope for civil engineers in various aspects and also added valuable information regarding Govt. job opportunities and preparations. Finally he concluded his speech by igniting the students to develop their passion into dreams and work hard to make their dreams into reality.

Alumni speech sessions for 2nd Year, 3rd Year & 4th Year Civil students

#### Outcome

The Alumni Speech is a platform for relishing and sharing their views with the junior students. It is a time for reflecting and encouraging the students and guides them forward with a sense of purpose and anticipation. Around 60 students of Civil Engineering department were benefitted by the Alumni interaction.