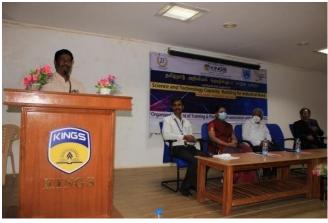

# DEPARTMENT OF COMPUTER SCIENCE AND ENGINEERING ACADEMIC YEAR 2021-22EVEN SEMESTER INTRA DEPARTMENT CIRCULAR

12.5.22

This is to inform you that, the CSE department has organized a Industry Expert Interaction Session by Alumni on the topic "Life of an Engineer" by Mrs.K.R.Bhuvaneswari, Associate Consultant, Mr.K.S.Saravanan, Manager – Data Analyst, MSI-Global Pvt Ltd, Subsidiary of Singapore's Land Transport Authority (LTA), Singapore on 16.5.22 for our III year CSE students. The students are insisted to attend the programme without fail and get benefitted.

# DEPARTMENT OF COMPUTER SCIENCE AND ENGINEERING ACADEMIC YEAR 2021 -2022/ EVEN SEMESTER INDUSTRY EXPERT INTERACTION SESSION (ALUMNI)

A webinar on industry expert interaction session titled "Life of an Engineer" was organized on 16.5.2022 for the III CSE students with an objective of making the students realize their role, how they can act as an ambassador for change and how they can make their mark on the world as an engineer. Our Alumni Mrs.K.R.Bhuvneswari, Associate Consultant MSI-Global Pvt Ltd, Subsidiary of Singapore's Land Transport Authority (LTA) , Singapore \$Mr.K.S.Saravanan, Manager - Data Analyst, MSI-Global Pte Ltd Subsidiary of Singapore's Land Transport Authority (LTA), Singapore handled the session. Totally 42 students attended the session. The Head of the Department Dr.S.M.Uma welcomed the gathering and Mrs.R.Sugantha Lakshmi AP/CSE (Dept Alumni Co-ordinator) introduced the resource person to the students. The resource person(s) highlighted on what is Engineering, who is a Engineer and what he does. They also put in the picture that the engineering is the most on demand profession and a field with variety of career. They also explored the different area where the students can seek their career, which is the need of the hour. By quoting the word: of Dr.A.P.J.Abdul Kalam - "To succeed in your mission, you must have single minded devotion to your goal", they insisted on the importance of goal setting and its importance throughour one's career. Also they narrated the tips for goal setting and achieving it. Mr.K.S.Saravanan shared his experience on how he had set his goal and how it helped him in achieving his dream. The students actively participated in webinar, interacted with the resource person, got their doubts clarified and got benefitted.